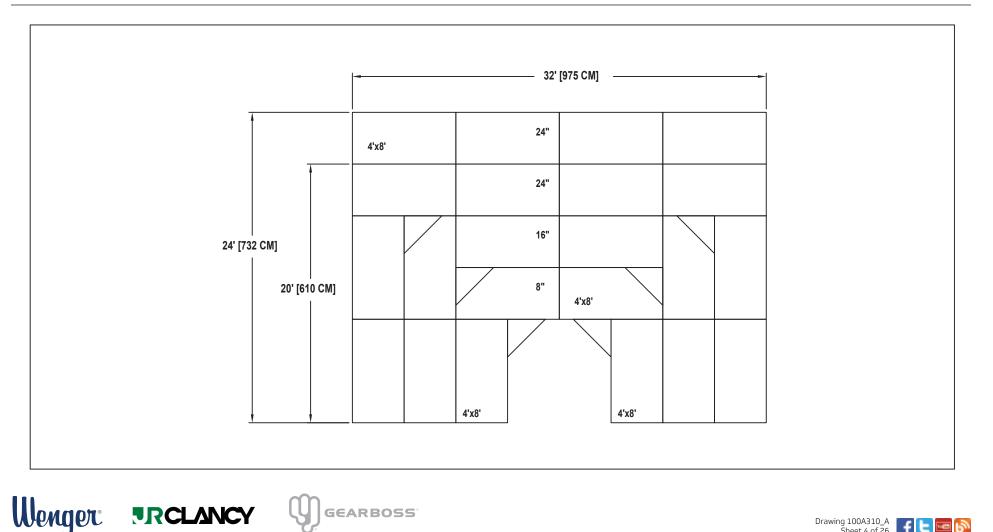

## **BAND / ORCHESTRA RECTANGULAR RISER SET** NO. 135 WITH NO. 12 EXTENSION

SEATING CAPACITY NOT USING THE FLOOR, 54 (SEATS 62 WITH EXTENSION). SEATING CAPACITY WITH ONE ROW ON THE FLOOR, 61 (SEATS 69 WITH EXTENSION). SEATING CAPACITY IS BASED ON 32" CHAIR SPACING.